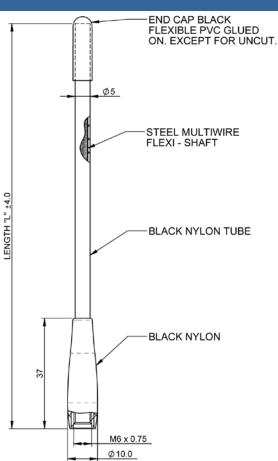

## **Technical Drawing**

VSWR shown on a 1x1m (3'x3') ground plane with 5m of CS23 (RG58 c/u) cable

| Part No.              |          |                                    |            |            |            |
|-----------------------|----------|------------------------------------|------------|------------|------------|
|                       |          | AFB-S1                             | AFB-S2     | AFB-TET    | AFB-S4     |
| Electrical Data       | ı.       |                                    |            |            |            |
| Frequency Range (MHz) |          | 380-400                            | 310-430    | 380-430    | 450-470    |
| Gain: Isotropic       |          | 2dBi                               |            |            |            |
| Compared to 1/4 wave  |          | OdB                                |            |            |            |
| Polarisation          |          | Vertical                           |            |            |            |
| Pattern               |          | Omni-directional                   |            |            |            |
| Impedance             |          | 50Ω                                |            |            |            |
| Max Input Power (W)   |          | 100                                |            |            |            |
| Mechanical Da         | ata      |                                    |            |            |            |
| Dimensions<br>(mm)    | Height   | 158 ( 6.2" )                       | 148 (5.8") | 154 (6.1") | 130 (5.1") |
|                       | Diameter | 10(0.4")                           |            |            |            |
| Operating Temp (°C)   |          | -40° / +80°C (-40° / 176°F)        |            |            |            |
| Material              |          | Stranded speedo cable & Nylon      |            |            |            |
| Colour                |          | Black                              |            |            |            |
| Mounting Data         | a        |                                    |            |            |            |
| Fixing                |          | M6 x 0.75 (GPSB, GPSK & MAR bases) |            |            |            |