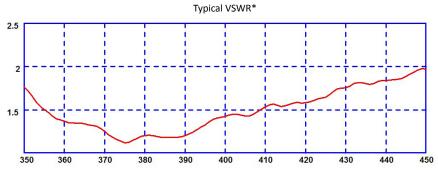

## **Technical Drawing**

VSWR shown on a 1x1m (3'x3') ground plane with 5m of CS23 (RG58 c/u) cable

| Part No.              |          |                                    |            |            |            |
|-----------------------|----------|------------------------------------|------------|------------|------------|
|                       |          | AFB-S1                             | AFB-S2     | AFB-TET    | AFB-S4     |
| Electrical Data       | ı.       |                                    |            |            |            |
| Frequency Range (MHz) |          | 380-400                            | 310-430    | 380-430    | 450-470    |
| Gain: Isotropic       |          | 2dBi                               |            |            |            |
| Compared to 1/4 wave  |          | OdB                                |            |            |            |
| Polarisation          |          | Vertical                           |            |            |            |
| Pattern               |          | Omni-directional                   |            |            |            |
| Impedance             |          | 50Ω                                |            |            |            |
| Max Input Power (W)   |          | 100                                |            |            |            |
| Mechanical Da         | ata      |                                    |            |            |            |
| Dimensions<br>(mm)    | Height   | 158 ( 6.2" )                       | 148 (5.8") | 154 (6.1") | 130 (5.1") |
|                       | Diameter | 10(0.4")                           |            |            |            |
| Operating Temp (°C)   |          | -40° / +80°C (-40° / 176°F)        |            |            |            |
| Material              |          | Stranded speedo cable & Nylon      |            |            |            |
| Colour                |          | Black                              |            |            |            |
| Mounting Data         | a        |                                    |            |            |            |
| Fixing                |          | M6 x 0.75 (GPSB, GPSK & MAR bases) |            |            |            |