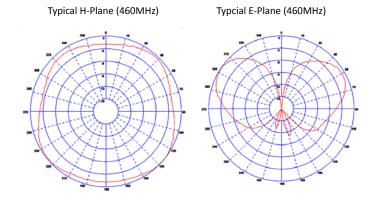

## **Technical Drawing**

VSWR shown on a 1x1m (3'x3') ground plane with 5m of CS23 (RG58 c/u) cable

| Part No.              |          |                                    |            |            |            |
|-----------------------|----------|------------------------------------|------------|------------|------------|
|                       |          | AFB-S1                             | AFB-S2     | AFB-TET    | AFB-S4     |
| Electrical Data       | ı.       |                                    |            |            |            |
| Frequency Range (MHz) |          | 380-400                            | 310-430    | 380-430    | 450-470    |
| Gain: Isotropic       |          | 2dBi                               |            |            |            |
| Compared to 1/4 wave  |          | OdB                                |            |            |            |
| Polarisation          |          | Vertical                           |            |            |            |
| Pattern               |          | Omni-directional                   |            |            |            |
| Impedance             |          | 50Ω                                |            |            |            |
| Max Input Power (W)   |          | 100                                |            |            |            |
| Mechanical Da         | ata      |                                    |            |            |            |
| Dimensions<br>(mm)    | Height   | 158 ( 6.2" )                       | 148 (5.8") | 154 (6.1") | 130 (5.1") |
|                       | Diameter | 10(0.4")                           |            |            |            |
| Operating Temp (°C)   |          | -40° / +80°C (-40° / 176°F)        |            |            |            |
| Material              |          | Stranded speedo cable & Nylon      |            |            |            |
| Colour                |          | Black                              |            |            |            |
| Mounting Data         | a        |                                    |            |            |            |
| Fixing                |          | M6 x 0.75 (GPSB, GPSK & MAR bases) |            |            |            |