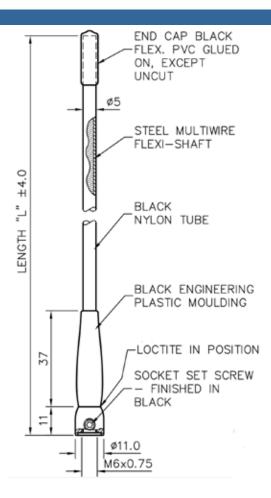

## **Technical Drawing**

| Part No.              |          |                                                                                                                                                                                                                                                                                                                                                                                                                                                                                                                                                                                                                                                                                                                                                                                                                                                                                                                                                                                                                                                                                                                                                                                                                                                                                                                                                                                                                                                                                                                                                                                                                                                                                                                                                                                                                                                                                                                                                                                                                                                                                                                                |
|-----------------------|----------|--------------------------------------------------------------------------------------------------------------------------------------------------------------------------------------------------------------------------------------------------------------------------------------------------------------------------------------------------------------------------------------------------------------------------------------------------------------------------------------------------------------------------------------------------------------------------------------------------------------------------------------------------------------------------------------------------------------------------------------------------------------------------------------------------------------------------------------------------------------------------------------------------------------------------------------------------------------------------------------------------------------------------------------------------------------------------------------------------------------------------------------------------------------------------------------------------------------------------------------------------------------------------------------------------------------------------------------------------------------------------------------------------------------------------------------------------------------------------------------------------------------------------------------------------------------------------------------------------------------------------------------------------------------------------------------------------------------------------------------------------------------------------------------------------------------------------------------------------------------------------------------------------------------------------------------------------------------------------------------------------------------------------------------------------------------------------------------------------------------------------------|
|                       |          | AFBL-TET                                                                                                                                                                                                                                                                                                                                                                                                                                                                                                                                                                                                                                                                                                                                                                                                                                                                                                                                                                                                                                                                                                                                                                                                                                                                                                                                                                                                                                                                                                                                                                                                                                                                                                                                                                                                                                                                                                                                                                                                                                                                                                                       |
| Electrical Data       | a        |                                                                                                                                                                                                                                                                                                                                                                                                                                                                                                                                                                                                                                                                                                                                                                                                                                                                                                                                                                                                                                                                                                                                                                                                                                                                                                                                                                                                                                                                                                                                                                                                                                                                                                                                                                                                                                                                                                                                                                                                                                                                                                                                |
| Frequency Range (MHz) |          | 380-430                                                                                                                                                                                                                                                                                                                                                                                                                                                                                                                                                                                                                                                                                                                                                                                                                                                                                                                                                                                                                                                                                                                                                                                                                                                                                                                                                                                                                                                                                                                                                                                                                                                                                                                                                                                                                                                                                                                                                                                                                                                                                                                        |
| Gain: Isotropic       |          | 2dBi                                                                                                                                                                                                                                                                                                                                                                                                                                                                                                                                                                                                                                                                                                                                                                                                                                                                                                                                                                                                                                                                                                                                                                                                                                                                                                                                                                                                                                                                                                                                                                                                                                                                                                                                                                                                                                                                                                                                                                                                                                                                                                                           |
| Compared to 1/4 wave  |          | OdB                                                                                                                                                                                                                                                                                                                                                                                                                                                                                                                                                                                                                                                                                                                                                                                                                                                                                                                                                                                                                                                                                                                                                                                                                                                                                                                                                                                                                                                                                                                                                                                                                                                                                                                                                                                                                                                                                                                                                                                                                                                                                                                            |
| Polarisation          |          | Vertical                                                                                                                                                                                                                                                                                                                                                                                                                                                                                                                                                                                                                                                                                                                                                                                                                                                                                                                                                                                                                                                                                                                                                                                                                                                                                                                                                                                                                                                                                                                                                                                                                                                                                                                                                                                                                                                                                                                                                                                                                                                                                                                       |
| Pattern               |          | Omni-directional Control Contr |
| Impedance             |          | 50Ω                                                                                                                                                                                                                                                                                                                                                                                                                                                                                                                                                                                                                                                                                                                                                                                                                                                                                                                                                                                                                                                                                                                                                                                                                                                                                                                                                                                                                                                                                                                                                                                                                                                                                                                                                                                                                                                                                                                                                                                                                                                                                                                            |
| Max Input Power (W)   |          | 100                                                                                                                                                                                                                                                                                                                                                                                                                                                                                                                                                                                                                                                                                                                                                                                                                                                                                                                                                                                                                                                                                                                                                                                                                                                                                                                                                                                                                                                                                                                                                                                                                                                                                                                                                                                                                                                                                                                                                                                                                                                                                                                            |
| Mechanical D          | ata      |                                                                                                                                                                                                                                                                                                                                                                                                                                                                                                                                                                                                                                                                                                                                                                                                                                                                                                                                                                                                                                                                                                                                                                                                                                                                                                                                                                                                                                                                                                                                                                                                                                                                                                                                                                                                                                                                                                                                                                                                                                                                                                                                |
| Dimensions<br>(mm)    | Height   | 154(6.06")                                                                                                                                                                                                                                                                                                                                                                                                                                                                                                                                                                                                                                                                                                                                                                                                                                                                                                                                                                                                                                                                                                                                                                                                                                                                                                                                                                                                                                                                                                                                                                                                                                                                                                                                                                                                                                                                                                                                                                                                                                                                                                                     |
|                       | Diameter | 11(0.43")                                                                                                                                                                                                                                                                                                                                                                                                                                                                                                                                                                                                                                                                                                                                                                                                                                                                                                                                                                                                                                                                                                                                                                                                                                                                                                                                                                                                                                                                                                                                                                                                                                                                                                                                                                                                                                                                                                                                                                                                                                                                                                                      |
| Operating Temp (°C)   |          | -40° / +80°C (-40° / 176°F)                                                                                                                                                                                                                                                                                                                                                                                                                                                                                                                                                                                                                                                                                                                                                                                                                                                                                                                                                                                                                                                                                                                                                                                                                                                                                                                                                                                                                                                                                                                                                                                                                                                                                                                                                                                                                                                                                                                                                                                                                                                                                                    |
| Material              |          | Stranded speedo cable & Nylon                                                                                                                                                                                                                                                                                                                                                                                                                                                                                                                                                                                                                                                                                                                                                                                                                                                                                                                                                                                                                                                                                                                                                                                                                                                                                                                                                                                                                                                                                                                                                                                                                                                                                                                                                                                                                                                                                                                                                                                                                                                                                                  |
| Colour                |          | Black                                                                                                                                                                                                                                                                                                                                                                                                                                                                                                                                                                                                                                                                                                                                                                                                                                                                                                                                                                                                                                                                                                                                                                                                                                                                                                                                                                                                                                                                                                                                                                                                                                                                                                                                                                                                                                                                                                                                                                                                                                                                                                                          |
| Mounting Dat          | ta       |                                                                                                                                                                                                                                                                                                                                                                                                                                                                                                                                                                                                                                                                                                                                                                                                                                                                                                                                                                                                                                                                                                                                                                                                                                                                                                                                                                                                                                                                                                                                                                                                                                                                                                                                                                                                                                                                                                                                                                                                                                                                                                                                |
| Fixing                |          | M6 x 0.75 (GPSB, GPSK & MAR bases)                                                                                                                                                                                                                                                                                                                                                                                                                                                                                                                                                                                                                                                                                                                                                                                                                                                                                                                                                                                                                                                                                                                                                                                                                                                                                                                                                                                                                                                                                                                                                                                                                                                                                                                                                                                                                                                                                                                                                                                                                                                                                             |