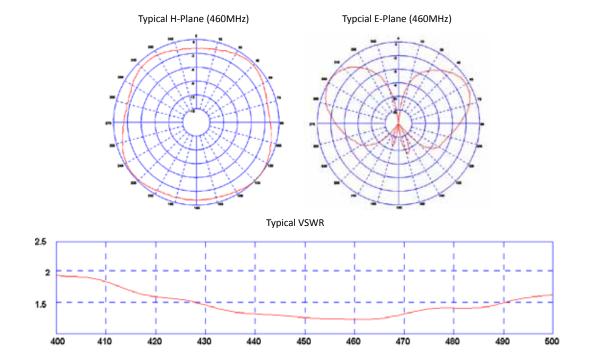

## **Technical Drawing**

| Part No.              |          |                                                                                                                                                                                                                                                                                                                                                                                                                                                                                                                                                                                                                                                                                                                                                                                                                                                                                                                                                                                                                                                                                                                                                                                                                                                                                                                                                                                                                                                                                                                                                                                                                                                                                                                                                                                                                                                                                                                                                                                                                                                                                                                                |
|-----------------------|----------|--------------------------------------------------------------------------------------------------------------------------------------------------------------------------------------------------------------------------------------------------------------------------------------------------------------------------------------------------------------------------------------------------------------------------------------------------------------------------------------------------------------------------------------------------------------------------------------------------------------------------------------------------------------------------------------------------------------------------------------------------------------------------------------------------------------------------------------------------------------------------------------------------------------------------------------------------------------------------------------------------------------------------------------------------------------------------------------------------------------------------------------------------------------------------------------------------------------------------------------------------------------------------------------------------------------------------------------------------------------------------------------------------------------------------------------------------------------------------------------------------------------------------------------------------------------------------------------------------------------------------------------------------------------------------------------------------------------------------------------------------------------------------------------------------------------------------------------------------------------------------------------------------------------------------------------------------------------------------------------------------------------------------------------------------------------------------------------------------------------------------------|
|                       |          | AFBL-TET                                                                                                                                                                                                                                                                                                                                                                                                                                                                                                                                                                                                                                                                                                                                                                                                                                                                                                                                                                                                                                                                                                                                                                                                                                                                                                                                                                                                                                                                                                                                                                                                                                                                                                                                                                                                                                                                                                                                                                                                                                                                                                                       |
| Electrical Data       | a        |                                                                                                                                                                                                                                                                                                                                                                                                                                                                                                                                                                                                                                                                                                                                                                                                                                                                                                                                                                                                                                                                                                                                                                                                                                                                                                                                                                                                                                                                                                                                                                                                                                                                                                                                                                                                                                                                                                                                                                                                                                                                                                                                |
| Frequency Range (MHz) |          | 380-430                                                                                                                                                                                                                                                                                                                                                                                                                                                                                                                                                                                                                                                                                                                                                                                                                                                                                                                                                                                                                                                                                                                                                                                                                                                                                                                                                                                                                                                                                                                                                                                                                                                                                                                                                                                                                                                                                                                                                                                                                                                                                                                        |
| Gain: Isotropic       |          | 2dBi                                                                                                                                                                                                                                                                                                                                                                                                                                                                                                                                                                                                                                                                                                                                                                                                                                                                                                                                                                                                                                                                                                                                                                                                                                                                                                                                                                                                                                                                                                                                                                                                                                                                                                                                                                                                                                                                                                                                                                                                                                                                                                                           |
| Compared to 1/4 wave  |          | OdB                                                                                                                                                                                                                                                                                                                                                                                                                                                                                                                                                                                                                                                                                                                                                                                                                                                                                                                                                                                                                                                                                                                                                                                                                                                                                                                                                                                                                                                                                                                                                                                                                                                                                                                                                                                                                                                                                                                                                                                                                                                                                                                            |
| Polarisation          |          | Vertical                                                                                                                                                                                                                                                                                                                                                                                                                                                                                                                                                                                                                                                                                                                                                                                                                                                                                                                                                                                                                                                                                                                                                                                                                                                                                                                                                                                                                                                                                                                                                                                                                                                                                                                                                                                                                                                                                                                                                                                                                                                                                                                       |
| Pattern               |          | Omni-directional Control Contr |
| Impedance             |          | 50Ω                                                                                                                                                                                                                                                                                                                                                                                                                                                                                                                                                                                                                                                                                                                                                                                                                                                                                                                                                                                                                                                                                                                                                                                                                                                                                                                                                                                                                                                                                                                                                                                                                                                                                                                                                                                                                                                                                                                                                                                                                                                                                                                            |
| Max Input Power (W)   |          | 100                                                                                                                                                                                                                                                                                                                                                                                                                                                                                                                                                                                                                                                                                                                                                                                                                                                                                                                                                                                                                                                                                                                                                                                                                                                                                                                                                                                                                                                                                                                                                                                                                                                                                                                                                                                                                                                                                                                                                                                                                                                                                                                            |
| Mechanical D          | ata      |                                                                                                                                                                                                                                                                                                                                                                                                                                                                                                                                                                                                                                                                                                                                                                                                                                                                                                                                                                                                                                                                                                                                                                                                                                                                                                                                                                                                                                                                                                                                                                                                                                                                                                                                                                                                                                                                                                                                                                                                                                                                                                                                |
| Dimensions<br>(mm)    | Height   | 154(6.06")                                                                                                                                                                                                                                                                                                                                                                                                                                                                                                                                                                                                                                                                                                                                                                                                                                                                                                                                                                                                                                                                                                                                                                                                                                                                                                                                                                                                                                                                                                                                                                                                                                                                                                                                                                                                                                                                                                                                                                                                                                                                                                                     |
|                       | Diameter | 11(0.43")                                                                                                                                                                                                                                                                                                                                                                                                                                                                                                                                                                                                                                                                                                                                                                                                                                                                                                                                                                                                                                                                                                                                                                                                                                                                                                                                                                                                                                                                                                                                                                                                                                                                                                                                                                                                                                                                                                                                                                                                                                                                                                                      |
| Operating Temp (°C)   |          | -40° / +80°C (-40° / 176°F)                                                                                                                                                                                                                                                                                                                                                                                                                                                                                                                                                                                                                                                                                                                                                                                                                                                                                                                                                                                                                                                                                                                                                                                                                                                                                                                                                                                                                                                                                                                                                                                                                                                                                                                                                                                                                                                                                                                                                                                                                                                                                                    |
| Material              |          | Stranded speedo cable & Nylon                                                                                                                                                                                                                                                                                                                                                                                                                                                                                                                                                                                                                                                                                                                                                                                                                                                                                                                                                                                                                                                                                                                                                                                                                                                                                                                                                                                                                                                                                                                                                                                                                                                                                                                                                                                                                                                                                                                                                                                                                                                                                                  |
| Colour                |          | Black                                                                                                                                                                                                                                                                                                                                                                                                                                                                                                                                                                                                                                                                                                                                                                                                                                                                                                                                                                                                                                                                                                                                                                                                                                                                                                                                                                                                                                                                                                                                                                                                                                                                                                                                                                                                                                                                                                                                                                                                                                                                                                                          |
| Mounting Dat          | ta       |                                                                                                                                                                                                                                                                                                                                                                                                                                                                                                                                                                                                                                                                                                                                                                                                                                                                                                                                                                                                                                                                                                                                                                                                                                                                                                                                                                                                                                                                                                                                                                                                                                                                                                                                                                                                                                                                                                                                                                                                                                                                                                                                |
| Fixing                |          | M6 x 0.75 (GPSB, GPSK & MAR bases)                                                                                                                                                                                                                                                                                                                                                                                                                                                                                                                                                                                                                                                                                                                                                                                                                                                                                                                                                                                                                                                                                                                                                                                                                                                                                                                                                                                                                                                                                                                                                                                                                                                                                                                                                                                                                                                                                                                                                                                                                                                                                             |