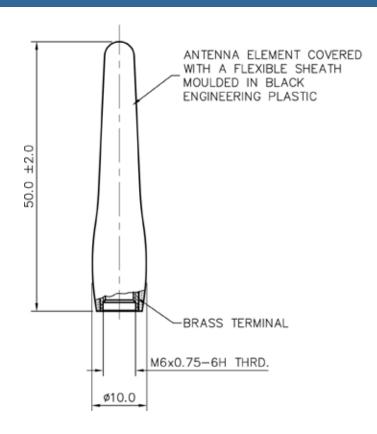

Terminated with an M6 thread, the antenna is suitable for use with a range of Panorama panel mount, magnetic & GPS combination bases.

Typical VSWR\*

2.5

1.5

2.50

2.50

2.500

2.600

2.700

\*VSWR measured with a 5m cs29 cable

| Part No.                     |            |                            |
|------------------------------|------------|----------------------------|
|                              |            | ASF-W24                    |
| Electrical Data              |            |                            |
| Frequency Ra                 | ange (MHz) | 2400-2470                  |
| Operational Band             |            | 2.4GHz WLAN                |
| VSWR (Typical)               |            | <2:1                       |
| Gain: Isotropic (Typical)    |            | 2dBi                       |
| Compared to ¼ wave (Typical) |            | OdB                        |
| Pattern                      |            | Omni-directional           |
| Polarosation                 |            | Vertical                   |
| Impedance                    |            | 50Ω                        |
| Max Input Power (W)          |            | 25                         |
| Mechanical D                 | Data       |                            |
| Dimensions<br>(mm)           | Length     | 50 (1.97")                 |
|                              | Diameter   | 12.4 (0.39")               |
| Operating Temp (°C)          |            | -40° / +80°C (-40° /180°f) |
| Material                     |            | Engineering Plastic        |
| Colour Coding                |            | Black                      |
|                              |            |                            |