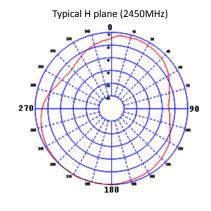

2.700

\*VSWR measured with a 5m cs29 cable

| Part No.                     |            |                            |
|------------------------------|------------|----------------------------|
|                              |            | ASF-W24                    |
| Electrical Data              |            |                            |
| Frequency Ra                 | ange (MHz) | 2400-2470                  |
| Operational Band             |            | 2.4GHz WLAN                |
| VSWR (Typical)               |            | <2:1                       |
| Gain: Isotropic (Typical)    |            | 2dBi                       |
| Compared to ¼ wave (Typical) |            | OdB                        |
| Pattern                      |            | Omni-directional           |
| Polarosation                 |            | Vertical                   |
| Impedance                    |            | 50Ω                        |
| Max Input Power (W)          |            | 25                         |
| Mechanical D                 | Data       |                            |
| Dimensions<br>(mm)           | Length     | 50 (1.97")                 |
|                              | Diameter   | 12.4 (0.39")               |
| Operating Temp (°C)          |            | -40° / +80°C (-40° /180°f) |
| Material                     |            | Engineering Plastic        |
| Colour Coding                |            | Black                      |
|                              |            |                            |