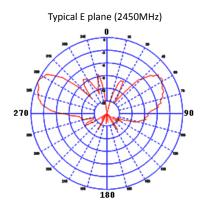

2.700

\*VSWR measured with a 5m cs29 cable

| Part No.                     |            |                            |
|------------------------------|------------|----------------------------|
|                              |            | ASF-W24                    |
| Electrical Data              |            |                            |
| Frequency Ra                 | ange (MHz) | 2400-2470                  |
| Operational Band             |            | 2.4GHz WLAN                |
| VSWR (Typical)               |            | <2:1                       |
| Gain: Isotropic (Typical)    |            | 2dBi                       |
| Compared to ¼ wave (Typical) |            | OdB                        |
| Pattern                      |            | Omni-directional           |
| Polarosation                 |            | Vertical                   |
| Impedance                    |            | 50Ω                        |
| Max Input Power (W)          |            | 25                         |
| Mechanical D                 | Data       |                            |
| Dimensions<br>(mm)           | Length     | 50 (1.97")                 |
|                              | Diameter   | 12.4 (0.39")               |
| Operating Temp (°C)          |            | -40° / +80°C (-40° /180°f) |
| Material                     |            | Engineering Plastic        |
| Colour Coding                |            | Black                      |
|                              |            |                            |