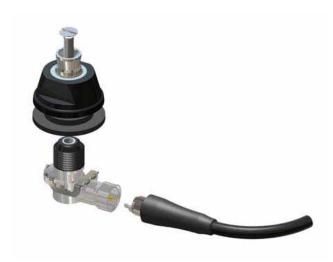

### EM

Panel mount Rugger design Modular stud fitting Interchangeable whips

The EM is the "industry standard" panel mount base. The base is easy to fit and can also be installed from outside the vehicle if under panel access is not available.

With the modular stud fitting, any antenna in the Panorama range can be fitted to the base.