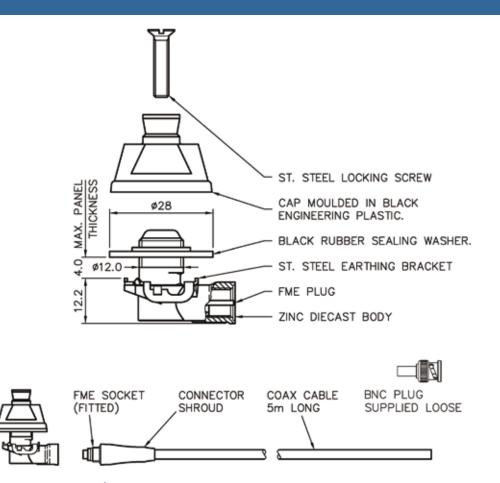

#### Technical Drawing

### Panel Mount

| Part No.            |               |                            |
|---------------------|---------------|----------------------------|
|                     |               | EM-5BL                     |
| Mechanical Data     |               |                            |
| Dimensions (mm)     | Base Height   | 15                         |
|                     | Base Diameter | 28                         |
| Operating Temp (°C) |               | -40° / +80°C               |
| Material            |               | Engineering plastic & Zinc |
| Colour              |               | Black                      |
| Cable Data          |               |                            |
| Туре                |               | CS23                       |
| Diameter (mm)       |               | 5                          |
| Length (m)          |               | 4.8                        |
| Termination         |               | BNC loose                  |