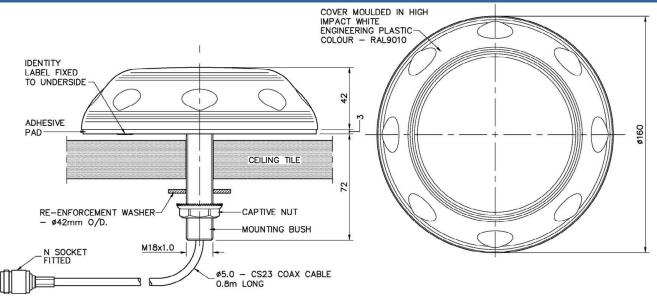

The discrete and low profile appearance of the antenna minimises awareness of it presence amongst building users.

| Part No.                |                             |
|-------------------------|-----------------------------|
|                         | CM-S4-08NJ                  |
| Electrical Data         |                             |
| Frequency Range (MHz)   | 450-470                     |
| Operational Band        | \$4                         |
| Peak Gain: Isotropic    | OdBi                        |
| Compared to ¼ wave      | -2dB                        |
| Polarisation            | Vertical                    |
| Pattern                 | Omni-directional            |
| Impedance               | 50Ω                         |
| Max Input Power (W)     | 25                          |
| Mechanical Data         |                             |
| Dimensions Height       | 42 ( 1.6" )                 |
| (mm) Width              | 160 ( 6.2" )                |
| Operating Temp (°C)     | -40° / +80°C (-40° / 176°F) |
| Material                | Impact resistant ABS        |
| Colour                  | White (RAL9010)             |
| Mounting Data           |                             |
| Fixing                  | Ceiling tile mounting       |
| Mounting hole size (mm) | 18 ( .7" )                  |
| Mounting length (mm)    | 72 ( 2.8″ )                 |
| Cable Data              |                             |
| Туре                    | CS23 Coaxial Cable          |
| Thickness (mm)          | 5 ( .19" )                  |
| Length (m)              | 0.8 ( 31.4" )               |
| Termination             | N Socket                    |