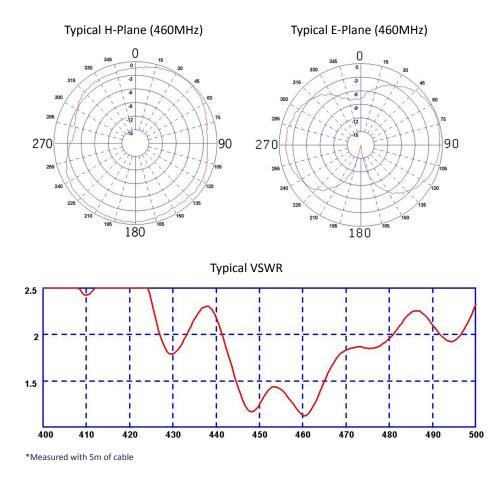

The discrete and low profile appearance of the antenna minimises awareness of it presence amongst building users.

| Part No.                |                             |
|-------------------------|-----------------------------|
|                         | CM-S4-08NJ                  |
| Electrical Data         |                             |
| Frequency Range (MHz)   | 450-470                     |
| Operational Band        | \$4                         |
| Peak Gain: Isotropic    | OdBi                        |
| Compared to ¼ wave      | -2dB                        |
| Polarisation            | Vertical                    |
| Pattern                 | Omni-directional            |
| Impedance               | 50Ω                         |
| Max Input Power (W)     | 25                          |
| Mechanical Data         |                             |
| Dimensions Height       | 42 ( 1.6" )                 |
| (mm) Width              | 160 ( 6.2" )                |
| Operating Temp (°C)     | -40° / +80°C (-40° / 176°F) |
| Material                | Impact resistant ABS        |
| Colour                  | White (RAL9010)             |
| Mounting Data           |                             |
| Fixing                  | Ceiling tile mounting       |
| Mounting hole size (mm) | 18 ( .7" )                  |
| Mounting length (mm)    | 72 ( 2.8″ )                 |
| Cable Data              |                             |
| Туре                    | CS23 Coaxial Cable          |
| Thickness (mm)          | 5 ( .19" )                  |
| Length (m)              | 0.8 ( 31.4" )               |
| Termination             | N Socket                    |