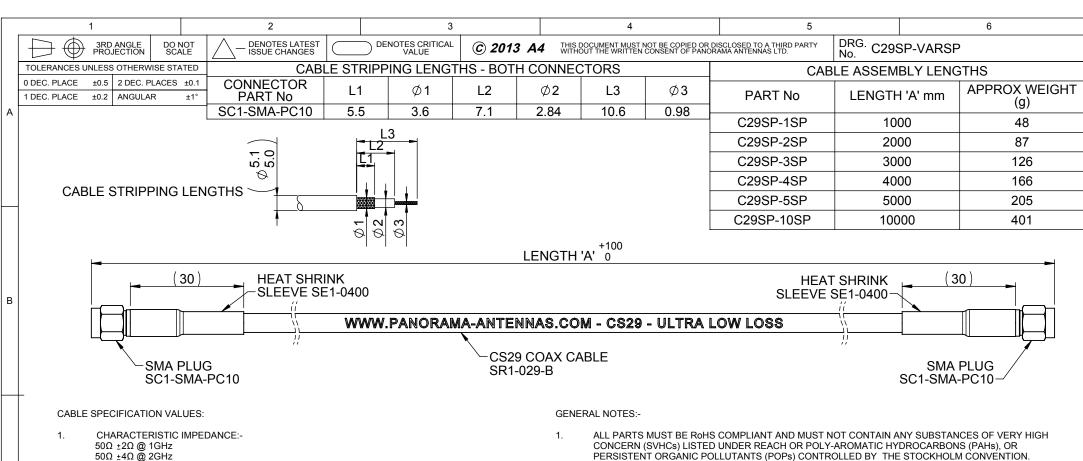

- ATTENUATION:-2. NO GREATER THAN 3dB PER 10m AT 1 GHz. NO GREATER THAN 4.5dB PER 10m AT 2GHz.
- BRAID RESISTANCE PER 10m LESS THAN 160mΩ. 3.
- SHIFLDING FEFECTIVENESS ACCORDING TO JEC61196 TO BE < -85dB AT 30-10000 MHz 4

## SPECIFICATION NOTES:

С

D

- ELECTRICAL TEST EACH CABLE. CENTRE CONDUCTOR/OUTER SCREEN ISOLATION 1KV MIN. CENTRE CONDUCTOR END TO END TEST.
- TENSILE PULL TEST SAMPLE/ASSEMBLY PER 3000 BATCH. PULLING LOAD - CONNECTOR BODY - 5Kg. PULLING LOAD - CENTRE PIN - 2Ka.
- CS29 CABLE PERFORMANCE TEST SAMPLE PER 10000 m BATCH. IMPEDANCE  $50\Omega \pm 2\Omega$  @ 1GHz. &  $50\Omega \pm 4\Omega$  @ 2GHz. LOSS NO GREATER THAN 0.3dB/m @ 1GHz. & 0.45dB/m @ 2.4GHz.

| REVISIONS                      |   |                                    |            |     |  |  |  |
|--------------------------------|---|------------------------------------|------------|-----|--|--|--|
| PCN REV. DESCRIPTION OF CHANGE |   | DATE                               | DRAWN      |     |  |  |  |
| 01019                          | 1 | PRODUCTION ISSUE                   | 14/03/2014 | ATB |  |  |  |
| 01019                          | 2 | NOTES UPDATED. CABLE TYPE UPDATED. | 13/01/2015 | PE  |  |  |  |

- CABLE SHEATH TO BE BLACK, UV STABILISED PACREL 6385N TPE. 2.
- 3. PRINTING MUST BE DURABLE AND ENVIRONMENTALLY RESISTANT.
- CONNECTORS MUST CONFORM TO STANDARD INTERFACE DIMENSIONS. 4.
- SAMPLES MUST BE APPROVED BY PANORAMA ANTENNAS Q.C. BEFORE COMMENCING 5. PRODUCTION.
- IN ORDER TO ASSURE COMPLIANCE WITH THE U.S. DODD-FRANK ACT (SECTION 1502) TIN, GOLD, 6. TANTALUM & TUNGSTEN CONTAINED IN PANORAMA PRODUCTS MUST BE BULLY TRACEABLE TO A SMELTER APPROVED BY THE CONFLICT FREE SOURCING INITIATIVE (www.conflictfreesmelter.org)

|   | CABLES AND CABLE ASSEMBLIES  MATERIAL N/A  FINISH N/A |              | SMA(m) TO SMA(m) CS29 CABLE ASSEMBLY |                |           |                     |  |
|---|-------------------------------------------------------|--------------|--------------------------------------|----------------|-----------|---------------------|--|
|   |                                                       |              | APPROVED<br>KD                       | DO.CHECK<br>KD | SCALE 1:1 | DIMENSIONS<br>IN mm |  |
|   |                                                       |              | PANORAMA PANTENN                     |                |           |                     |  |
| ' | WEIGHT SEE TABLE                                      | SHEET 1 OF 1 |                                      |                |           |                     |  |