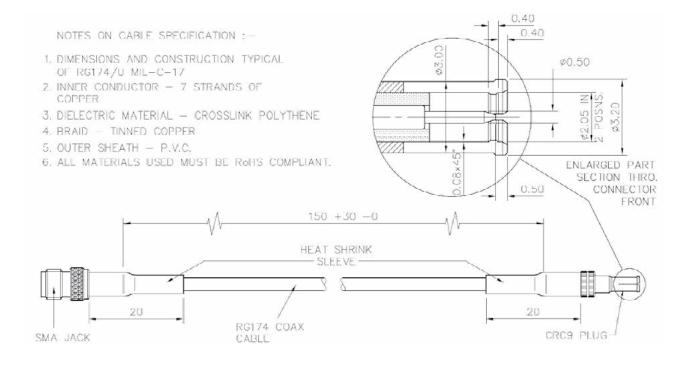

## **Technical Drawing**

| Part No.            |                     |  |
|---------------------|---------------------|--|
|                     | C74-SJ-015-CRC9     |  |
| Cable Data          |                     |  |
| Туре                | C74                 |  |
| Impedance           | 50Ω                 |  |
| Attenuation         | 1.25dB/m @ 1.575GHz |  |
| Outer Diameter (mm) | 2.5 (0.1")          |  |
| Outer Jacket        | Black Flexible PVC  |  |
| Length (mm)         | 15 (0.6")           |  |
| Connector Data      |                     |  |
| Termination 1       | CRC9 Plug           |  |
| Termination 2       | SMA Socket          |  |