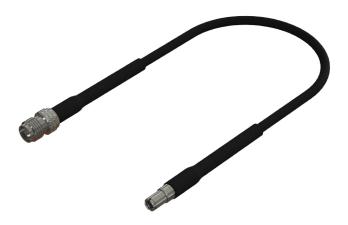

### Patch lead with TS9 Connector

Connecting an external antenna to a cellular modem or router can make a great difference to data transfer speeds. Panorama Adaptor leads are designed to fit most 3G routers, hubs, MiFi devices and USB modems that have antenna ports, transferring the signal to a more efficient antenna.

# C74 Adaptor Cable Assembly

C74-SJ-010-TS9S

Product Data

| Part No.            |                     |
|---------------------|---------------------|
|                     | C74-SJ-010-TS9S     |
| Cable Data          |                     |
| Туре                | C74                 |
| Impedance           | 50Ω                 |
| Attenuation         | 1.25dB/m @ 1.575GHz |
| Outer Diameter (mm) | 2.5 (0.1")          |
| Outer Jacket        | Black Flexible TPE  |
| Length (mm)         | 100 (3.9")          |
| Connector Data      |                     |
| Termination 1       | TS9 Plug            |
| Termination 2       | SMA Socket          |