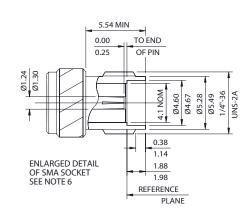

#### **Technical Drawing**

CABLE SPECIFICATION NOTES :-

- 1. DIMENSIONS AND CONSTRUCTION TYPICAL OF JIS 1.5D-2V OR RG174A.
- 2. DIELECTRIC MATERIAL CROSS LINK POLYTHENE.
- 3. IMPEDANCE 50 OHMS.
- 4. ATTENUATION 1.25dB/m @1.575GHz.

GENERAL NOTES :-

- 5. MINIMUM CONNECTOR PULL OFF FORCE 50N.
- 6. BOTH CONNECTORS MUST CONFORM TO STANDARD INTERFACE DIMENSIONS (FOR SMA SOCKET SEE ENLARGED DETAIL).
- 7. ALL MATERIALS USED MUST BE RoHS COMPLIANT.