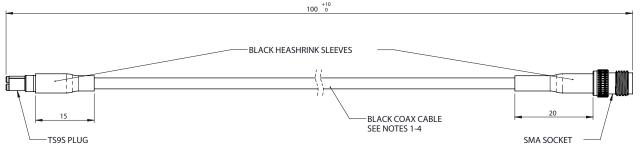

#### **Technical Drawing**

CABLE SPECIFICATION NOTES :-

- 1. DIMENSIONS AND CONSTRUCTION TYPICAL OF JIS 1.5D-2V OR RG174A.
- 2. DIELECTRIC MATERIAL CROSS LINK POLYTHENE.
- 3. IMPEDANCE 50 OHMS.
- 4. ATTENUATION 1.25dB/m @1.575GHz.

GENERAL NOTES :-

- 5. MINIMUM CONNECTOR PULL OFF FORCE 50N.
- 6. BOTH CONNECTORS MUST CONFORM TO STANDARD INTERFACE DIMENSIONS (FOR SMA SOCKET SEE ENLARGED DETAIL).
- 7. ALL MATERIALS USED MUST BE RoHS COMPLIANT.

# C74 Adaptor Cable Assembly

C74-SJ-010-TS9S

Product Data

| Part No.            |                     |
|---------------------|---------------------|
|                     | C74-SJ-010-TS9S     |
| Cable Data          |                     |
| Туре                | C74                 |
| Impedance           | 50Ω                 |
| Attenuation         | 1.25dB/m @ 1.575GHz |
| Outer Diameter (mm) | 2.5 (0.1")          |
| Outer Jacket        | Black Flexible TPE  |
| Length (mm)         | 100 (3.9")          |
| Connector Data      |                     |
| Termination 1       | TS9 Plug            |
| Termination 2       | SMA Socket          |