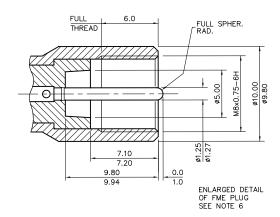

GENERAL NOTES :-

- 5. MINIMUM CONNECTOR PULL OFF FORCE 50N
- 6. CONNECTORS MUST CONFORM TO STANDARD INTERFACE DIMENSIONS SHOWN IN ENLARGED DETAIL.
- 7. ALL MATERIALS USED MUST BE ROHS COMPLIANT