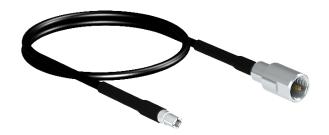

## Patch lead with TS9 Connector

Connecting an external antenna to a cellular modem or router can make a great difference to data transfer speeds. Panorama Adaptor leads are designed to fit most routers, hubs, MiFi devices and USB modems that have antenna ports, transferring the signal to a more efficient antenna.

## C74 Adaptor Cable Assembly

C74-FP-015-TS9S

**Product Data** 

| Part No.            |                     |
|---------------------|---------------------|
|                     | C74-FP-015-TS9S     |
| Cable Data          |                     |
| Туре                | C74                 |
| Impedance           | 50Ω                 |
| Attenuation         | 1.25dB/m @ 1.575GHz |
| Outer Diameter (mm) | 2.5 (0.1")          |
| Outer Jacket        | Black Flexible TPE  |
| Length (mm)         | 150 (6")            |
| Connector Data      |                     |
| Termination 1       | TS9 Plug            |
| Termination 2       | FME Plug            |