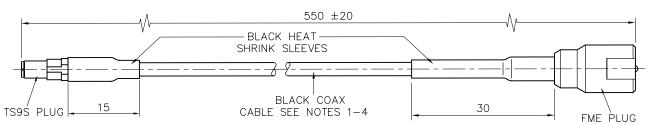

## **Technical Drawing**

CABLE SPECIFICATION NOTES :-

- 1. DIMENSIONS AND CONSTRUCTION TYPICAL OF JIS 1.5D-2V OR RG174A
- 2. DIELECTRIC MATERIAL CROSS LINK POLYTHENE
- 3. IMPEDANCE 50 OHMS
- 4. ATTENUATION 1.25dB/m @1.575GHz

## C74 Adaptor Cable Assembly

C74-FP-015-TS9S

**Product Data** 

| Part No.            |                     |
|---------------------|---------------------|
|                     | C74-FP-015-TS9S     |
| Cable Data          |                     |
| Туре                | C74                 |
| Impedance           | 50Ω                 |
| Attenuation         | 1.25dB/m @ 1.575GHz |
| Outer Diameter (mm) | 2.5 (0.1")          |
| Outer Jacket        | Black Flexible TPE  |
| Length (mm)         | 150 (6")            |
| Connector Data      |                     |
| Termination 1       | TS9 Plug            |
| Termination 2       | FME Plug            |