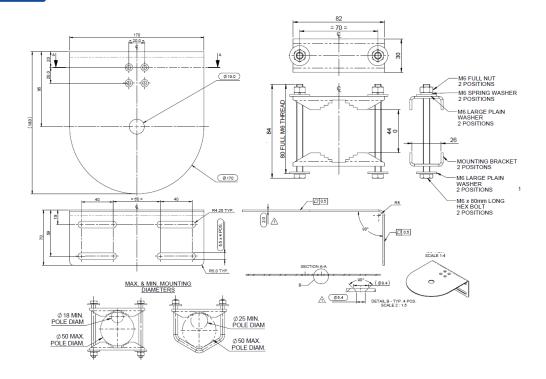

This is a very easy, simple and quick solution that can permit LP[G]MM antennas to be mounted in elevated positions or in locations where a horizontal panel is not available.

Technical Drawing SAB-309 Shown

## Part No.

SAB-309

| Mechanical Data        |                                                            |
|------------------------|------------------------------------------------------------|
| Mounting Options       | Wall mount or mast mount                                   |
| Max Mast Diameter (mm) | 50mm (1.96")                                               |
| Screw Fixings          | Min. M6 or No.12 with suitable wall anchors (not supplied) |
| Material               | Stainless Steel                                            |
| Colour                 | Natural Finish                                             |