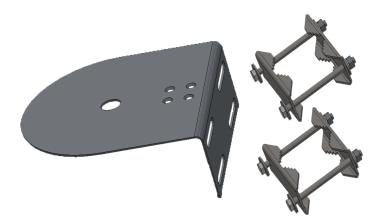

## **SAB-309**

For use with the LPMM/LGMM range of low profile MiMo antennas, the SAB-309 provides a wall / pole mount option for LP[G]MM range antennas.

The robust stainless steel bracket can be screw mounted to a wall or panel or fitted on a mast using the supplied mast clamps.

This is a very easy, simple and quick solution that can permit LP[G]MM antennas to be mounted in elevated positions or in locations where a horizontal panel is not available.

Technical Drawing SAB-309 Shown