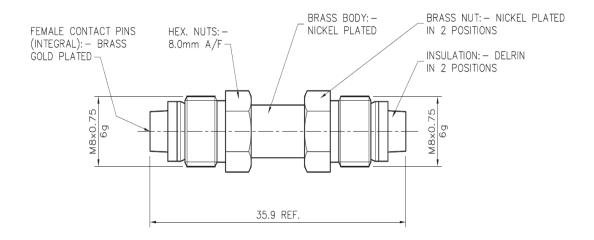

## Cables & Connectors

CA-FJ-FJ

14/05/2013 v1

| Part No.            |          | CA-FJ-FJ                    |
|---------------------|----------|-----------------------------|
| Material            |          | Nickel Plated Brass         |
| Operating Temp (°C) |          | -40° / +80°C (-40° / 176°F) |
| Dimensions<br>(mm)  | Length   | 35.9 (1.4")                 |
|                     | Diameter | 8 (0.3")                    |
| Termination 1       |          | FME Jack (f)                |
| Termination 2       |          | FME Jack (f)                |

**Technical Drawing** 

Frogmore, London, SW18 1HF, United Kingdom

T: +44 (0)20 8877 4444 F: +44 (0)20 8877 4477 E: sales@panorama-antennas.com www.panorama-antennas.com

Waiver: The data given above is indicative of the performance of the product/s under particular conditions and does not imply a guarantee of performance. These specifications are subject to change without notice. Copyright © Panorama Antennas Ltd. All rights reserved.