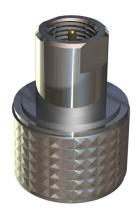

## Cables & Connectors

CA-PLP-FP

14/05/2013 v1

| Part No.            |          | CA-PLP-FP                   |
|---------------------|----------|-----------------------------|
| Material            |          | Nickel Plated Brass         |
| Operating Temp (°C) |          | -40° / +80°C (-40° / 176°F) |
| Dimensions<br>(mm)  | Length   | 26 (1")                     |
|                     | Diameter | 11 (0.4")                   |
| Termination 1       |          | PL259 Plug (m)              |
| Termination 2       |          | FME Plug (m)                |