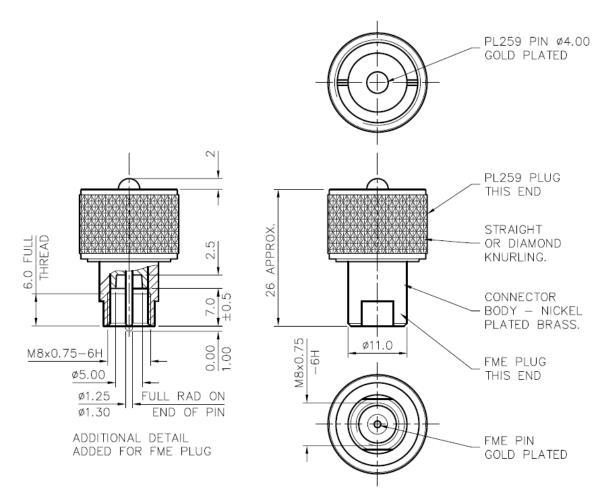

## Cables & Connectors

CA-PLP-FP

14/05/2013 v1

| Part No.            |          | CA-PLP-FP                   |
|---------------------|----------|-----------------------------|
| Material            |          | Nickel Plated Brass         |
| Operating Temp (°C) |          | -40° / +80°C (-40° / 176°F) |
| Dimensions<br>(mm)  | Length   | 26 (1")                     |
|                     | Diameter | 11 (0.4")                   |
| Termination 1       |          | PL259 Plug (m)              |
| Termination 2       |          | FME Plug (m)                |

## Technical Drawing

Panorama Antennas Ltd

Frogmore, London, SW18 1HF, United Kingdom

T: +44 (0)20 8877 4444 F: +44 (0)20 8877 4477 E: sales@panorama-antennas.com www.panorama-antennas.com

Waiver: The data given above is indicative of the performance of the product/s under particular conditions and does not imply a guarantee of performance. These specifications are subject to change without notice. Copyright © Panorama Antennas Ltd. All rights reserved.