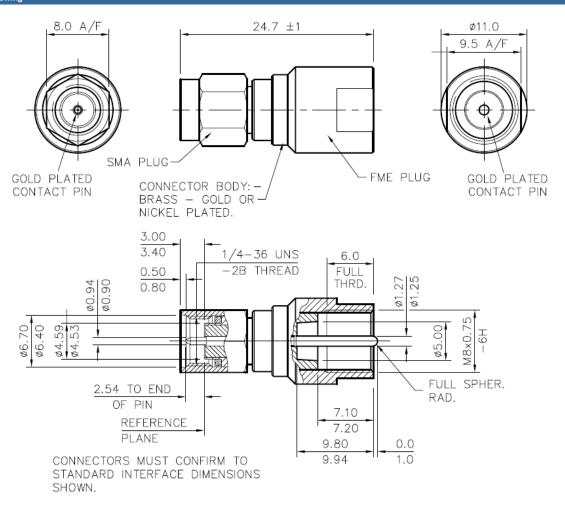

## **Technical Drawing**

## Cables & Connectors

CA-SP-FP

14/05/2013 v1

| Part No.            |          | CA-SP-FP                    |
|---------------------|----------|-----------------------------|
| Material            |          | Nickel or Gold Plated Brass |
| Operating Temp (°C) |          | -40° / +80°C (-40° / 176°F) |
| Dimensions<br>(mm)  | Length   | 24.7 (0.9")                 |
|                     | Diameter | 11 (0.4")                   |
| Termination 1       |          | SMA Plug (m)                |
| Termination 2       |          | FME Plug (m)                |