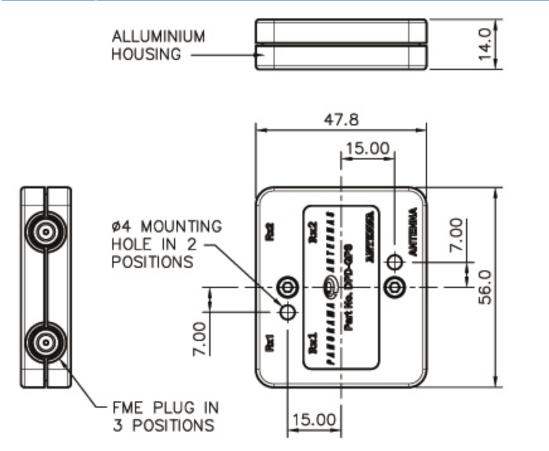

### Technical Drawing

## VSWR of GPS ports

VSWR of antenna ports

| Part No.                    |        |                             |
|-----------------------------|--------|-----------------------------|
|                             |        | GPS-DPD                     |
| GPS Data                    |        |                             |
| Frequency Range (MHz)       |        | 1575                        |
| Insertion Loss              |        | < 0.5dB                     |
| Isolation between GPS ports |        | > 15dB                      |
| Impedance                   |        | 50Ω                         |
| Max input power             |        | 1W                          |
| DC Feed voltage             |        | Fed via Rx1 Port            |
| Mechanical D                | ata    |                             |
| Dimensions<br>(mm)          | Height | 14 (5.5″)                   |
|                             | Length | 47.8 (1.8")                 |
|                             | Width  | 56 (2.2")                   |
| Operating Temp (°C)         |        | -30° / +80°C (-22° / 176°F) |
| Material                    |        | Aluminium                   |
| Colour                      |        | Black                       |
| Connectors                  |        | FME plugs on all ports      |
| DC Feed connector           |        | FME plug                    |