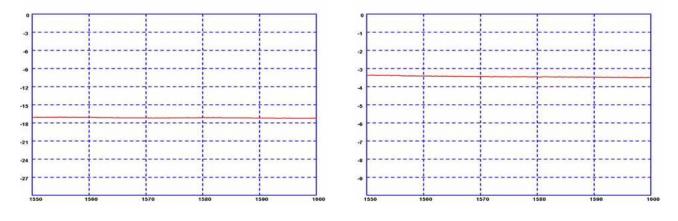

## VSWR of GPS ports

VSWR of antenna ports

| Part No.                    |        |                             |
|-----------------------------|--------|-----------------------------|
|                             |        | GPS-DPD                     |
| GPS Data                    |        |                             |
| Frequency Range (MHz)       |        | 1575                        |
| Insertion Loss              |        | < 0.5dB                     |
| Isolation between GPS ports |        | > 15dB                      |
| Impedance                   |        | 50Ω                         |
| Max input power             |        | 1W                          |
| DC Feed voltage             |        | Fed via Rx1 Port            |
| Mechanical D                | ata    |                             |
| Dimensions<br>(mm)          | Height | 14 (5.5″)                   |
|                             | Length | 47.8 (1.8")                 |
|                             | Width  | 56 (2.2")                   |
| Operating Temp (°C)         |        | -30° / +80°C (-22° / 176°F) |
| Material                    |        | Aluminium                   |
| Colour                      |        | Black                       |
| Connectors                  |        | FME plugs on all ports      |
| DC Feed connector           |        | FME plug                    |