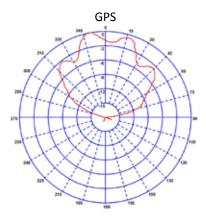

## GPS Panel Mount Antenna

26/07/2011 v2

- •Excellent performance
- Active GPS element
- •26dB Gain
- Panel mount antenna

The GPSP panel unit offers high performance GPS in a discrete, low cost housing. Mounted on the roof of a vehicle with single hole installation, the GPSP provides optimal performance while its low profile design reduces the risk of damage.