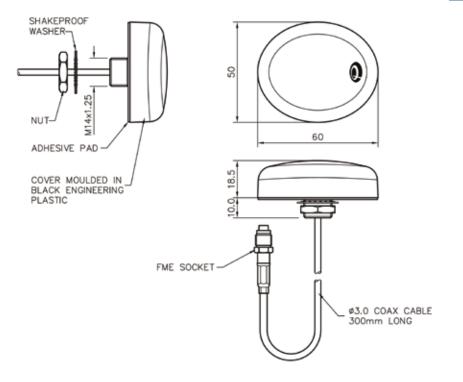

## **Technical Drawing**

| Part No.              |                |                               |
|-----------------------|----------------|-------------------------------|
|                       |                | GPSP-F                        |
| GPS Data              |                |                               |
| Frequency Range (MHz) |                | 1575                          |
| Impedance             |                | 50Ω                           |
| VSWR                  |                | <2.0:1 @ 1575MHz ± 4MHz       |
| Gain: LNA             |                | 26dB                          |
| Polarisation          |                | Right Hand Circular           |
| Operating Voltage     |                | 3 - 7V DC (fed via coax)      |
| Current               |                | 14mA                          |
| Mechanical D          | ata            |                               |
| Dimensions<br>(mm)    | Base Height    | 18.5 ( 0.7" )                 |
|                       | Base Length    | 60 ( 2" )                     |
|                       | Base Width     | 50 ( 1.9″ )                   |
| Operating Temp (°C)   |                | -40° / +80°C (-40° / 176°F)   |
| Material              |                | High Impact U.V. Stable A.B.S |
| Colour                |                | Black                         |
| Mounting Dat          | a              |                               |
| Fixing                |                | Panel mount                   |
| Hole Size (mm)        |                | 15 ( 3/4" )                   |
| Cable Data            |                |                               |
| GPS Cable             | Туре           | RG174                         |
|                       | Thickness (mm) | 3(.1")                        |
|                       | Length (m)     | 0.3 ( 12" )                   |
|                       | Termination    | FME Socket                    |